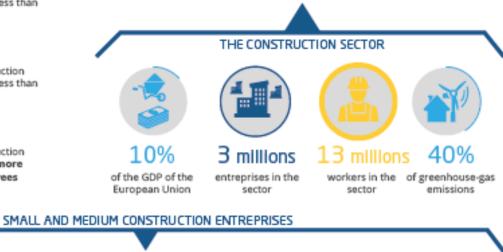

## **FIGURES**

## WORDS

## **FACTS**

### **IDEAS**

91.9% European construction entreprises with less than 10 employees

96.9% European construction entreprises with less than 20 employees

98.9% European construction entreprises with less than 50 employees

99.9% European construction entreprises with less than 250 employees

0.1% European construction entreprises with more than 250 employees

#### **FIGURES**

#### 80%

+250

Produce 80% of the construction industry's output

83% Employ 83% of the total sector workforce

Create local jobs for traditional manual activities which are not subjected to delocalisation

Have a huge potential to reduce YOUTH unemployment, offering increasingly more qualified jobs